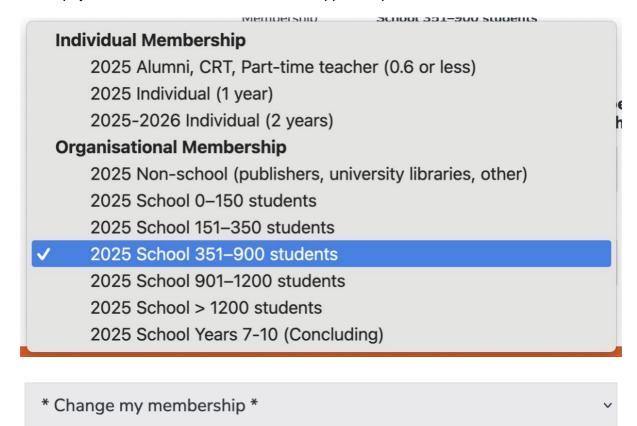

## Please follow these steps to renew your VATE organisational membership for 2025:

- 1. If you are the current primary contact (e.g. Head of English) for your organisation and will continue in this role in 2025, please go ahead and renew 2025 membership for your organisation.
- 2. If the primary contact (e.g. Head of English) will be changing for 2025, please email <a href="mailto:membership@vate.org.au">membership@vate.org.au</a> include the full name and email of the new primary contact. You can go ahead and renew once we have updated these details for you.
- 3. If you are the confirmed 2025 primary contact for your organisation, please log into the VATE website. You will need your username (your current VATE subscribed email address) and your password. If you don't know your password, please click this <a href="mailto:link">link</a> to reset or contact the VATE office: <a href="mailto:membership@vate.org.au">membership@vate.org.au</a>
- 4. Select 'My Account' in the dropdown menu at the top right-hand corner.
- 5. Select 'Membership renewal' tab.
- 6. Select your current VATE membership to open a new menu.
- 7. Please click on your **existing membership** and select 'Change my membership' to view your renewal options. You will be able to scroll through to choose your appropriate membership category.

**Available Memberships** 

2025 School 351–900 students

- 9. On the confirmation page, please click the prompt reminding you to add and update your staff. The 'Manage organisational staff' tab is located next to the 'Membership renewal tab' in your 'my account' area.
- 10. You should receive several emails confirming your membership renewal and payment received