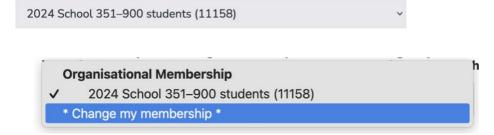

## Please follow these steps to renew your VATE organisational membership for 2025:

- 1. If you are the current primary contact (e.g. Head of English) for your organisation and will continue in this role in 2025, please go ahead and renew 2025 membership for your organisation.
- 2. If the primary contact (e.g. Head of English) will be changing for 2025, please email <a href="mailto:membership@vate.org.au">membership@vate.org.au</a> include the full name and email of the new primary contact. You can go ahead and renew once we have updated these details for you.
- 3. If you are the confirmed 2025 primary contact for your organisation, please log into the VATE website. You will need your username (your current VATE subscribed email address) and your password. If you don't know your password, please click this <a href="mailto:link">link</a> to reset or contact the VATE office: <a href="mailto:membership@vate.org.au">membership@vate.org.au</a>
- 4. Select 'My Account' in the dropdown menu at the top right-hand corner.
- 5. Select 'Membership renewal' tab.
- 6. Select your current VATE membership to open a new menu.
- 7. Please click on your **existing membership** and select 'Change my membership' to view your renewal options. You will be able to scroll through to choose your appropriate membership category.

Your existing membership(s)

Please click on your existing membership and select 'Change my membership' to view your renewal options. You will be able to scroll through to choose your appropriate membership category.